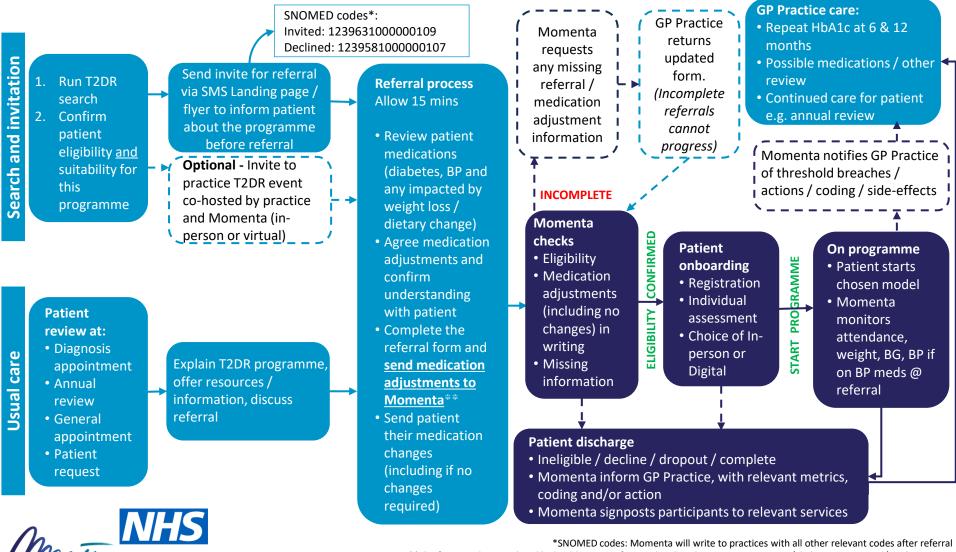

## GP Momenta Practice (Provider)



## Supporting links & information

- Patient landing page: Service overview, eligibility, readiness https://momentanewcastle.com/t2dr-dorset
- Referrer resources: Eligibility, search, forms, patient info, guidance etc. https://momentanewcastle.com/hcp-t2dr-dorset
- Contact: <u>momenta.t2dr-dorset@nhs.net</u> or 01202 283825

Dorset

**OMENTA** NEWCASTLE

Referral support session - <a href="https://outlook.office365.com/owa/calendar/T2DRWeeklydropinsessions@momentanewcastle.com/bookings/s/05ICLevvv0y9I4dJ\_CBZHQ2">https://outlook.office365.com/owa/calendar/T2DRWeeklydropinsessions@momentanewcastle.com/bookings/s/05ICLevvv0y9I4dJ\_CBZHQ2</a>



\*\*The form can be completed by health care professionals other than a GP e.g. practice / diabetes nurses and/or pharmacists as long as the medications adjustments are signed off by a GP or someone they give authority to do so on their behalf.